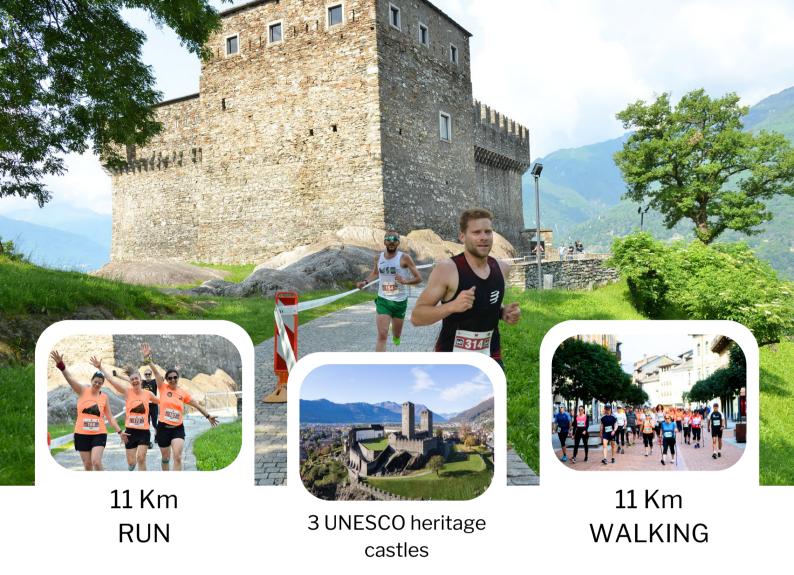

### **SUNDAY, 26TH MAY 2024**

From 08.00 Last minute registrations and bib collection 11 Km WALKING

(until 08.45) / 11 Km RUN (until 09.45) (Municipal Stadium)

09.15 Warm-up 11 Km WALKING with Fit Form (Piazza del Sole)

09.45 Start 11 Km WALKING (Piazza del Sole)

10.15 Warm-up 11 Km RUN with Physioticino (Montebello Castle)

10.45 Start 11 Km RUN (Montebello Castle)

From 12.00 Gnocchi-Party (Castles & GO Village in Piazza del Sole)